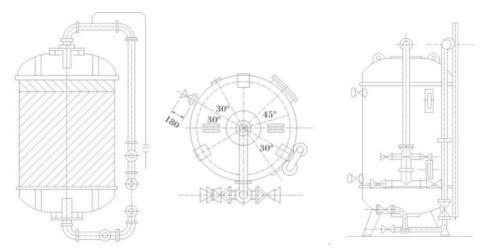

3000                             | Ф1016х4070                   |
| LDFY-150 | Ф1500        | 30~40                               | 1.76                     | 53~70                    | 4~50             | ≪0.6               | 2500                             | Ф1520x4855                   |
| LDFY-200 | Ф2000        | 30~40                               | 3.14                     | 94~125                   | 4~50             | ≪0.6               | 2500                             | Ф2020x5150                   |
| LDFY-250 | Ф2500        | 30~40                               | 4.90                     | 147~196                  | 4~50             | ≪0.6               | 3000                             | Ф2524x6070                   |

## **Technical parameters:**

## **Sketch drawing:**